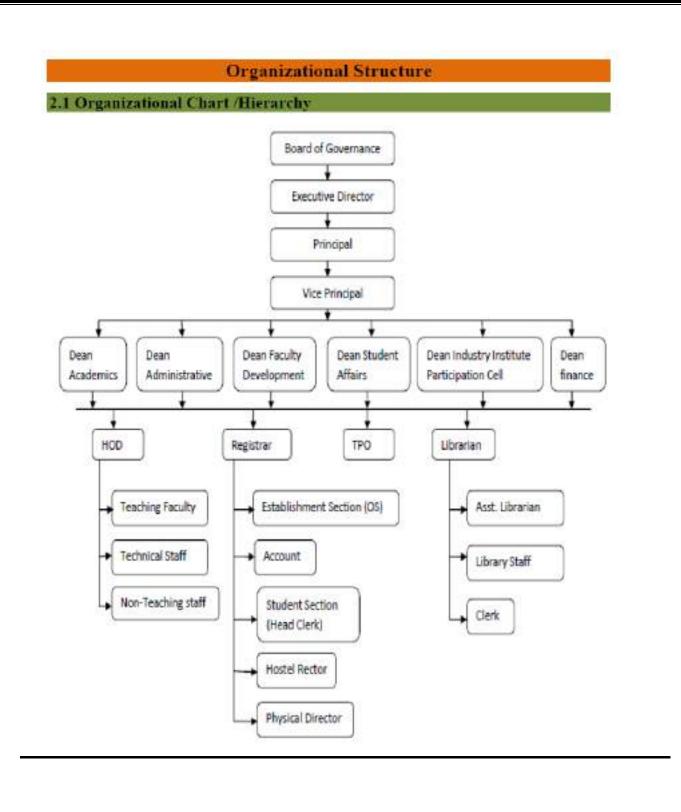

#### **3. DETAILS OF GOVERNING COUNCIL**

4.1 Is Principal Ex-Officio member secretary of the Governing Council: Yes

# 4.2 GOVERNING COUNCIL MEMBERS (for ALL members: Provision for Maximum 22 members)

| Sr.<br>No | Particulars | Details  |
|-----------|-------------|----------|
| 1         | Title       | Dr.      |
| 2         | First Name  | Rajendra |